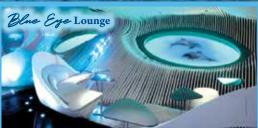

#### Blue Eye—World's First Multisensory, Underwater Observation Lounge

Introducing the extraordinary Blue Eye, the world's first multisensory, underwater Observation Lounge. View the beauty of marine life through the large, subaquatic windows and integrated digital screens providing live images from underwater cameras, and enjoy the sensory experience of listening to the ocean's unique underwater universe in the comfort of the exclusive Blue Eye lounge.\*