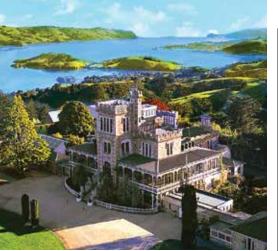

Dunedin Railway Station, one of the most photographed railway stations in the world. Tour historic Olveston, the philanthropic Theomin family's English country house. New Zealand's only castle, Larnach (1871), was designed in Scotland then built atop a spectacular hill overlooking Otago Harbor. Enjoy a walk through its period rooms and magnificent, award-winning gardens.