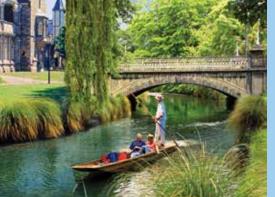

Explore this contrasting topography of Alpine peaks, rugged shores, virgin rainforests, plummeting waterfalls and pristine glaciers aboard Zodiacs guided by expert naturalists

Punting on the Avon River in Christchurch is a testament to its long-standing British history.