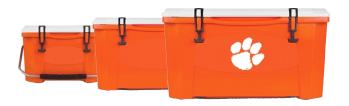

## Clemson themed Grizzly® Coolers

G20, G40, G60 Grizzly® Coolers (\$189, \$270, \$300 value)